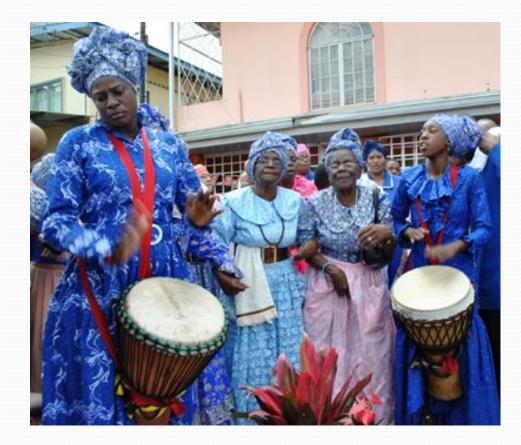

# **OUR PAST COMMUNITIES** The Africans

## The Africans came from Africa

## **OUR PAST COMMUNITIES: AFRICA**