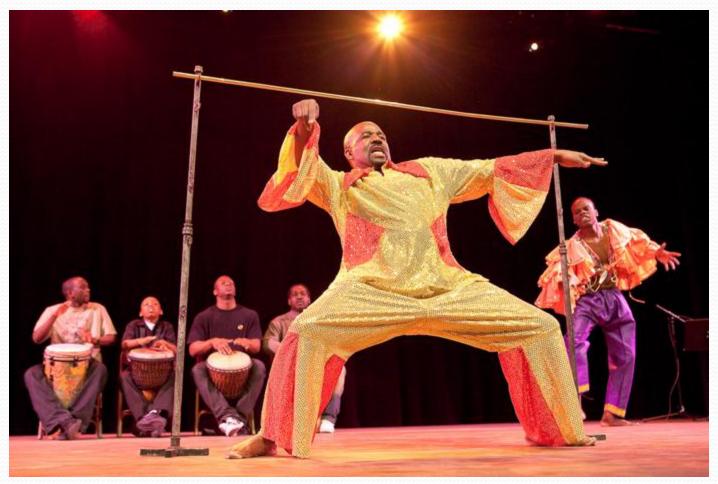

# **OUR PAST COMMUNITIES** The Africans

## The Africans came from Africa

## **OUR PAST COMMUNITIES: AFRICA**

# • The Language the Africans spoke was **Yoruba**.